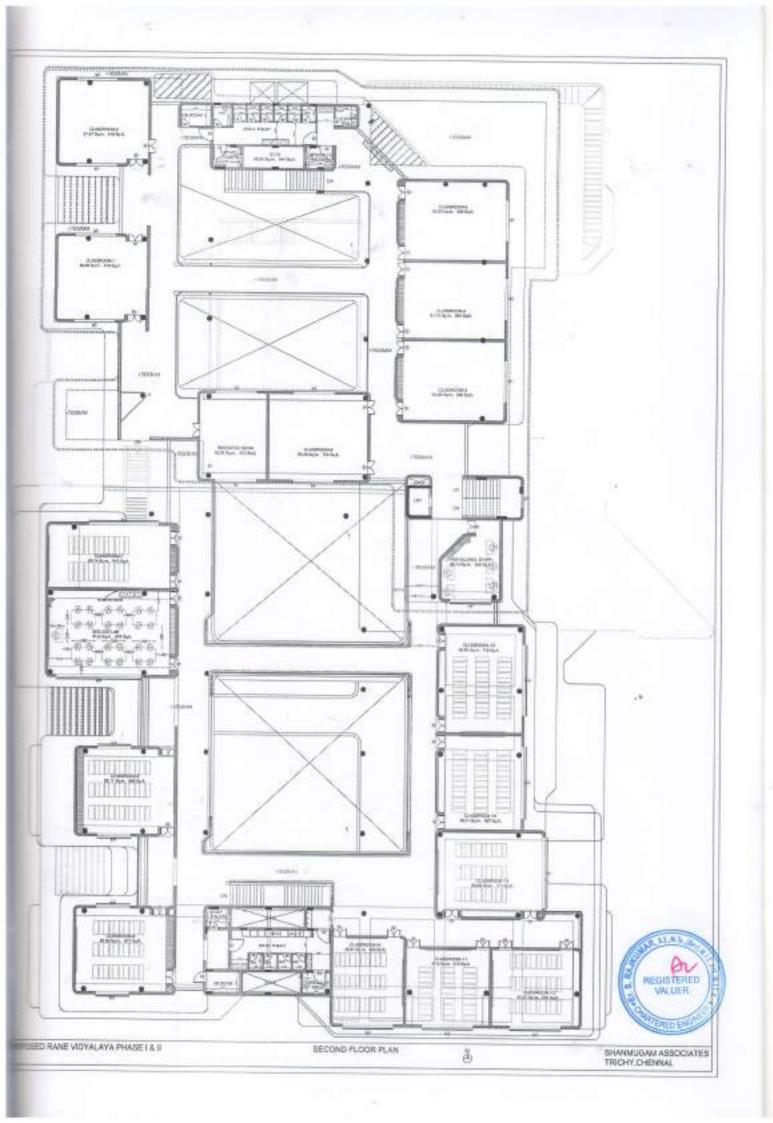

accommodated Station : Trichy

Date : 05.02.2024

Date:

: ..

3

Sy No. 141/2, Theerampalayam Village, Mannachanallur Taluk, Trichy District.

Phase I - 2018, Phase II - 2021

Rs. 400.00 lakhs

Educational purpose

Educational purpose

: Hard Soil below 2.0m from the existing GL

RCC Column foundation & Steel Pipe foundation over RCC Pedastal
Brick work in CM over RCC beam
Brick work / Plastering in CM
Flooring – Kota Stone GF- RCC roof, FF-RCC roof, SF -RCC Roof
3 years (29.04.2024 to 28.04.2027)

1550 No. of persons

Er. S. (Slond) presof the Engineers A. REGISTERED VALUER OF INCOME TAX, GOVT. APPROVED PANEL ENGINEER, PANEL VALUER FOR BANKS, MOBILE: 98424 91900

Certified that no addition or alteration has been made to existing building or portion of a building for which this application has been made.