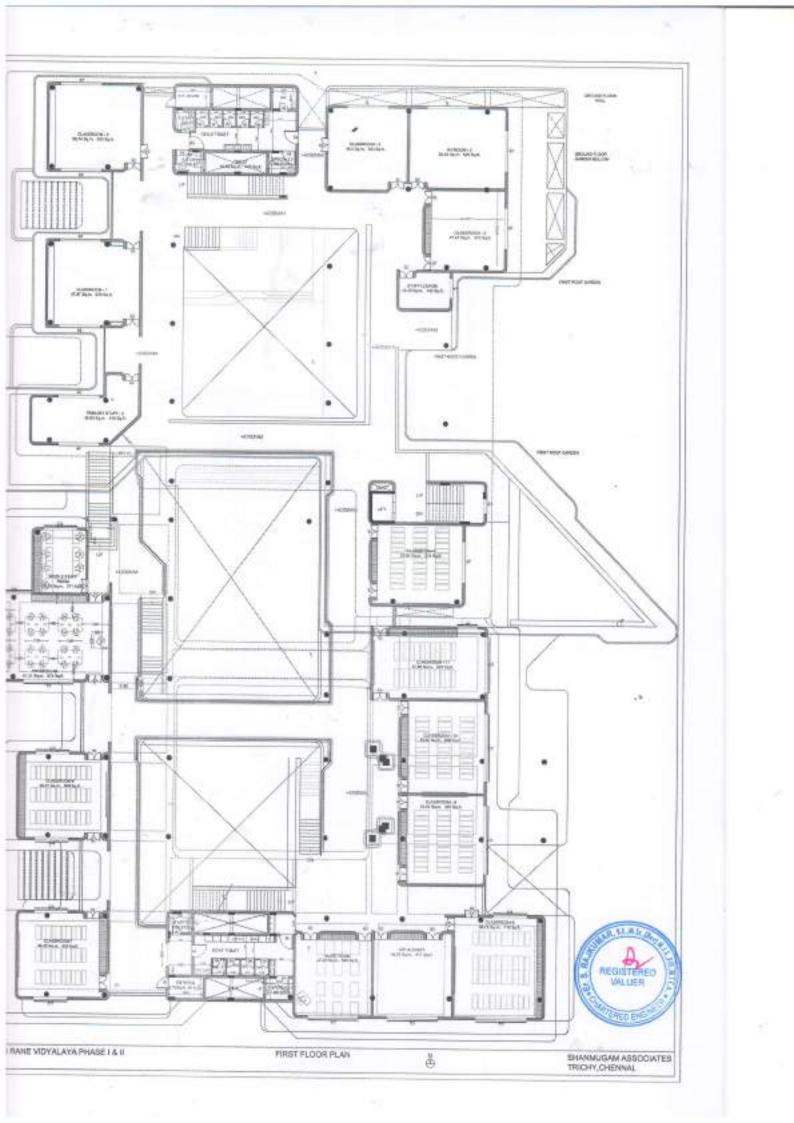

accommodated Station : Trichy

Date : 05.02.2024

Date:

: ..

3

Sy No. 141/2, Theerampalayam Village, Mannachanallur Taluk, Trichy District.

Phase I - 2018, Phase II - 2021

Rs. 400.00 lakhs

Educational purpose

Educational purpose

: Hard Soil below 2.0m from the existing GL

RCC Column foundation & Steel Pipe foundation over RCC Pedastal
Brick work in CM over RCC beam
Brick work / Plastering in CM
Flooring – Kota Stone GF- RCC roof, FF-RCC roof, SF -RCC Roof
3 years (29.04.2024 to 28.04.2027)

1550 No. of persons

Er. S. (Slond) presof the Engineers A. REGISTERED VALUER OF INCOME TAX, GOVT. APPROVED PANEL ENGINEER, PANEL VALUER FOR BANKS, MOBILE: 98424 91900

Certified that no addition or alteration has been made to existing building or portion of a building for which this application has been made.