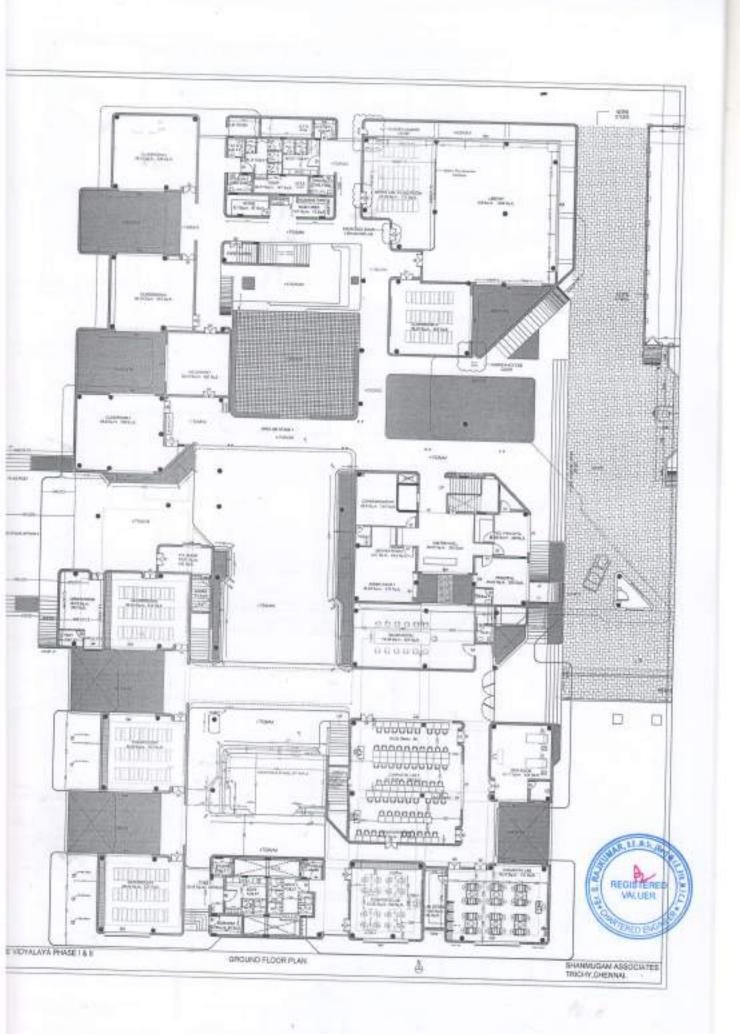

accommodated Station : Trichy

Date : 05.02.2024

Date:

: ..

3

Sy No. 141/2, Theerampalayam Village, Mannachanallur Taluk, Trichy District.

Phase I - 2018, Phase II - 2021

Rs. 400.00 lakhs

Educational purpose

Educational purpose

: Hard Soil below 2.0m from the existing GL

RCC Column foundation & Steel Pipe foundation over RCC Pedastal
Brick work in CM over RCC beam
Brick work / Plastering in CM
Flooring – Kota Stone GF- RCC roof, FF-RCC roof, SF -RCC Roof
3 years (29.04.2024 to 28.04.2027)

1550 No. of persons

Er. S. (Slond) presof the Engineers A. REGISTERED VALUER OF INCOME TAX, GOVT. APPROVED PANEL ENGINEER, PANEL VALUER FOR BANKS, MOBILE: 98424 91900

Certified that no addition or alteration has been made to existing building or portion of a building for which this application has been made.